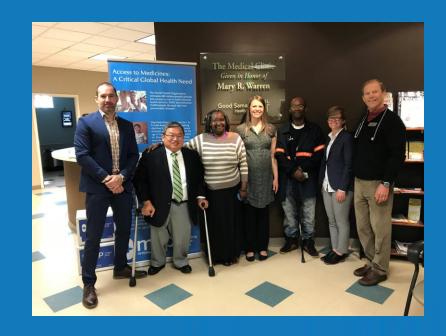

- 62 Clinics including Good Samaritan & Ethne Clinic
  - GA, IL, AL, TN, CA, TX & VA
- More than 50% of patients show improved disease management

medicine for all people