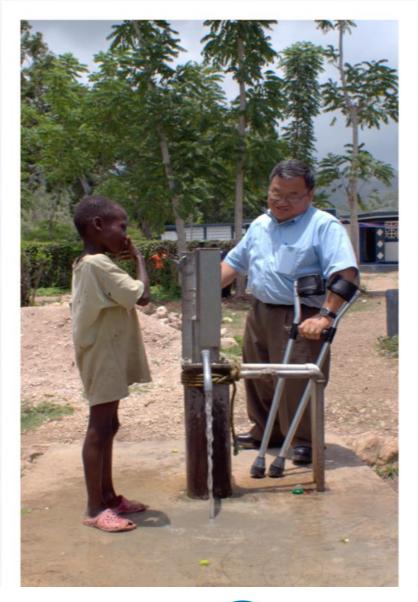

## Medicine for the World

...when I was sick, you looked after me... Matthew 25:36

## WHAT

Medicines and Health Supplies

Disaster Response