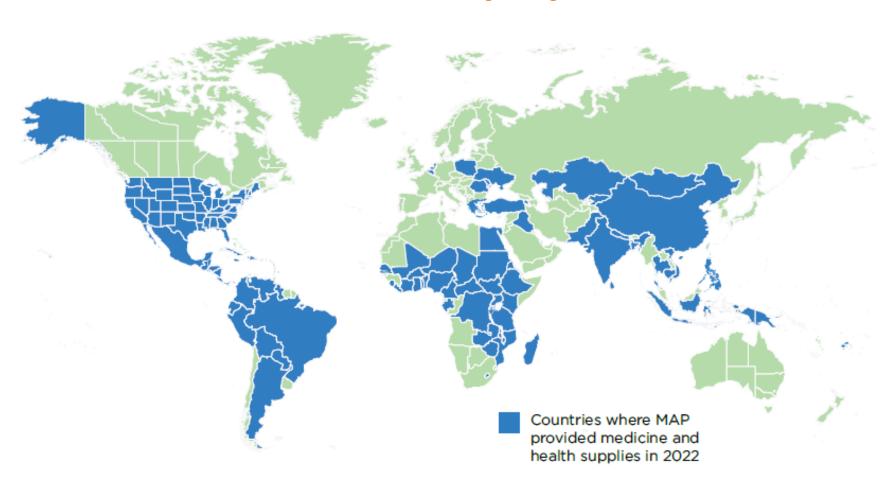

on of Rotary International | 99.40            |
| 6    | World Resources Institute                     | 98.23            |
| 7    | Vitamin Angels                                | 98.23            |
| 8    | Americares                                    | 97.87            |
| 9    | Feeding America                               | 97.87            |
| 10   | DonorsChoose                                  | 96.66            |



## Medicine for the World

...when I was sick, you looked after me... Matthew 25:36

## HOW

Located between the port cities of Savannah, GA and Jacksonville, FL in Brunswick, Georgia.





#### Top Pharmaceutical Partners

#### Top Mission Partners











































### GLOBAL IMPACT 2022

MAP has served millions of people in 86 countries.



## WHAT

Medicines and Health Supplies

Disaster Response

#### MEDICAL MISSION PROGRAM

Medical Mission Pack Prescription (Rx) Treatments: 300 Medical Mission Pack Over-the-Counter (OTC) Treatments: 375

Medical Mission Pack
Custom Order







### DISASTER RESPONSE

Syrian Refugees



Hurricane Dorian



Jordan



Covid-19



Texas Border



Ukraine Crisis



**USNS** Comfort



Turkey/Syria Earthquake



#### EARTHQUAKE RESPONSE IN TURKEY & SYRIA

- 10,260 DHKs & 40ft container of medicine & health supplies – Convoy of Hope
- 40 pallets of clear vinyl disposable gloves – World Hope International
- 17 pallets of Rx medicine Syrian American Medical Society
- 5,400 DHKs & 2 IEHKs Project Hope







- 62 Clinics including Good Samaritan & Ethne Clinic
  - GA, IL, AL, TN, CA, TX & VA
- Mo