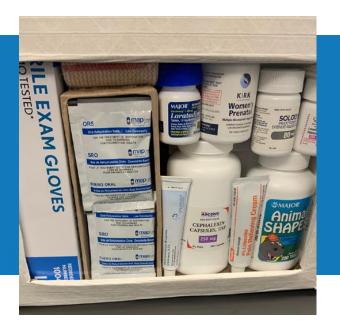

## WHAT

Medicines and Health Supplies

Disaster Response

#### MEDICAL MISSION PROGRAM

Medical Mission Pack Prescription (Rx) Treatments: 300 Medical Mission Pack Over-the-Counter (OTC) Treatments: 375

Medical Mission Pack
Custom Order