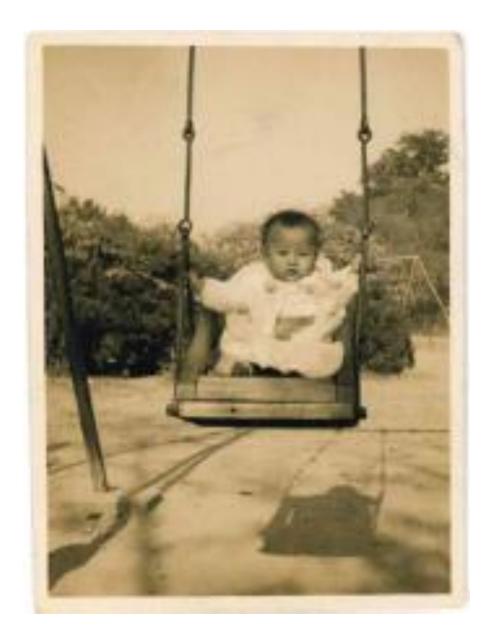

July 2018

Steve's story is one of incredible resilience and the work of MAP International inspires many to join the global movement to bring critical medicines to those in need.

-President Jimmy Carter

From Polio to Purpose, Bringing Health & Hope to the World