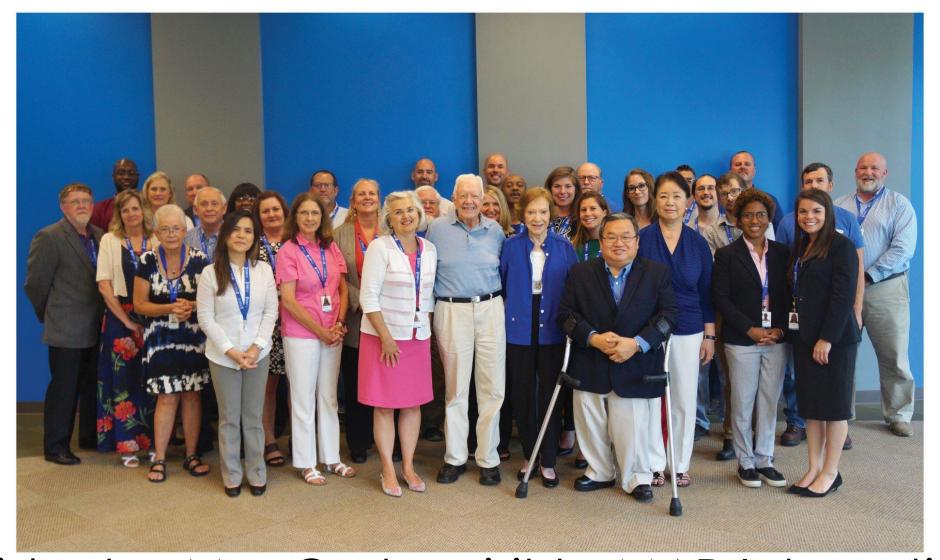

Dr. Louis W. Sulliv an

Dr. Paul Farmer

Dr. Carlos del Rio

Dr. Katalin Karikó

Dr. Anthony Fauci

Dr. Helene Gayle

Alliance for Paired Kidney Donation

President & Mrs. Carter visit to MAP International

July 2018

Steve's story is one of incredible resilience and the work of MAP International inspires many to join the global movement to bring critical medicines to those in need.

-President Jimmy Carter

From Polio to Purpose, Bringing Health & Hope to the World