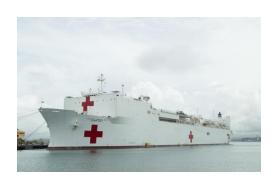

### DISASTER RESPONSE

Syrian Refugees

Hurricane Dorian

Jordan

Covid-19

Texas Border

Ukraine Crisis

**USNS** Comfort