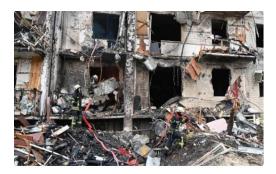

Turkey/Syria Earthquake

#### EARTHQUAKE RESPONSE IN TURKEY & SYRIA

- 10,260 DHKs & 40ft container of medicine & health supplies – Convoy of Hope
- 40 pallets of clear vinyl disposable gloves – World Hope International
- 17 pallets of Rx medicine Syrian American Medical Society
- 5,400 DHKs & 2 IEHKs Project Hope