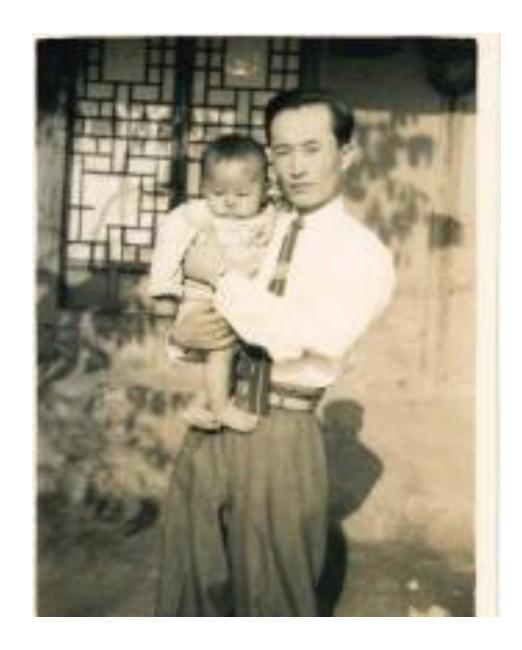

July 2018

Steve's story is one of incredible resilience and the work of MAP International inspires many to join the global movement to bring critical medicines to those in need.

-President Jimmy Carter

From Polio to Purpose, Bringing Health & Hope to the World