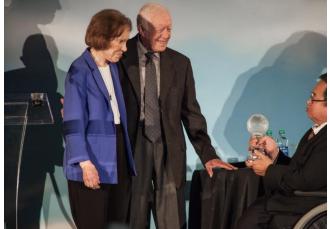

Dr. Louis W. Sulliv an

Dr. Paul Farmer

Dr. Carlos del Rio

Dr. Katalin Karikó

Dr. Anthony Fauci

Dr. Helene Gayle

Alliance for Paired Kidney Donation

President & Mrs. Carter visit to MAP International

July 2018

Steve's story is one of incredible resilience and the work of MAP International inspires many to join the global movement to bring critical medicines to those in need.

-President Jimmy Carter

From Polio to Purpose, Bringing Health & Hope to the World