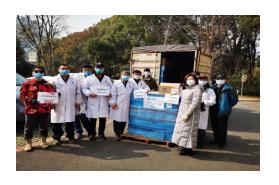

Turkey/Syria Earthquake

#### EARTHQUAKE RESPONSE IN TURKEY & SYRIA

- 10,260 DHKs & 40ft container of medicine & health supplies – Convoy of Hope
- 40 pallets of clear vinyl disposable gloves – World Hope International
- 17 pallets of Rx medicine Syrian American Medical Society
- 5,400 DHKs & 2 IEHKs Project Hope