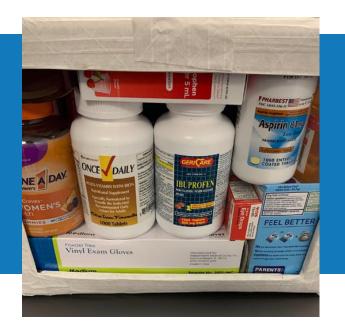

## WHAT

Medicines and Health Supplies

Disaster Response

#### MEDICAL MISSION PROGRAM

Medical Mission Pack Prescription (Rx) Treatments: 300 Medical Mission Pack Over-the-Counter (OTC) Treatments: 375

Medical Mission Pack
Custom Order