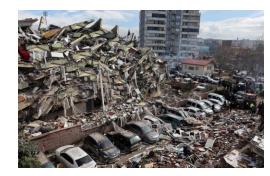

Turkey/Syria Earthquake

#### EARTHQUAKE RESPONSE IN TURKEY & SYRIA

- 10,260 DHKs & 40ft container of medicine & health supplies – Convoy of Hope
- 40 pallets of clear vinyl disposable gloves – World Hope International
- 17 pallets of Rx medicine Syrian American Medical Society
- 5,400 DHKs & 2 IEHKs Project Hope