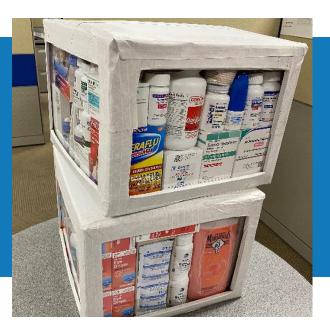

## WHAT

Medicines and Health Supplies

Disaster Response

#### MEDICAL MISSION PROGRAM

Medical Mission Pack Prescription (Rx) Treatments: 300 Medical Mission Pack Over-the-Counter (OTC) Treatments: 375

Medical Mission Pack
Custom Order